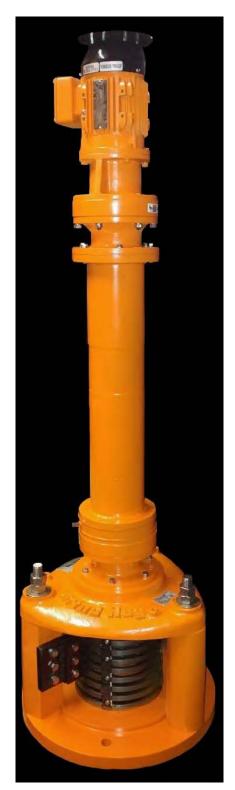

#### RELIANCE ELECTRIC

Submersible Explosion Proof Wastewater Motor Suited to Continuous-In-Air or Submerged-In-Sewage Service

Mounting Plate: Anchor bolts coincide with curb ring of Model 24A - facilitates optional future installation of 10 MGD machine

#### UNMATCHED RELIABILITY, EXCEPTIONAL PERFORMANCE

Cyclo speed reducers and gear motors are designed to withstand shock loads exceeding 500% of their ratings

Grind Hog™ Reverse Clearing Controller - NEMA 4X